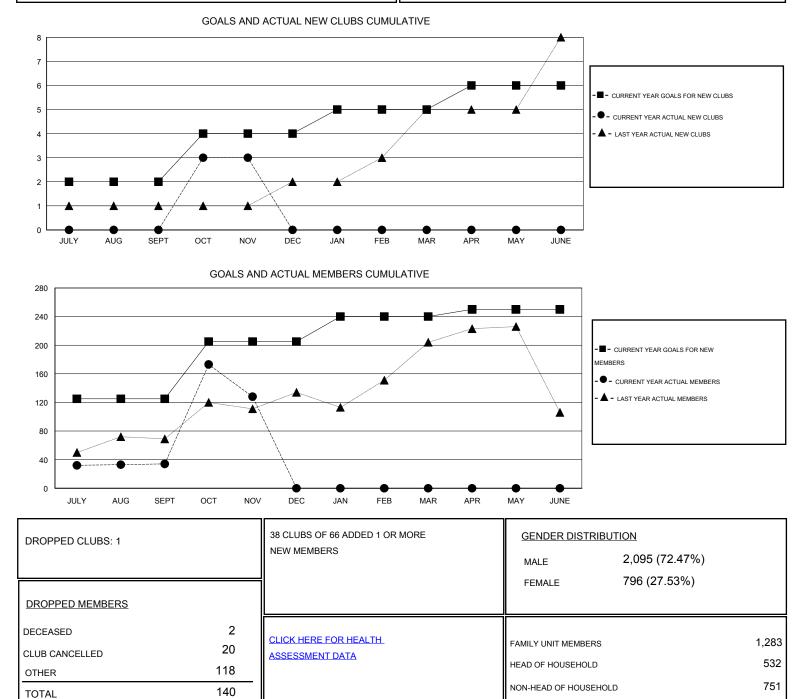

## GMT: NAZMUL HAQUE

| LOCATION INDIA |
|----------------|
|----------------|

| Clubs                 |                  |           |                  |                  | Members               |                    |                                     |                    |                  |
|-----------------------|------------------|-----------|------------------|------------------|-----------------------|--------------------|-------------------------------------|--------------------|------------------|
| RESULTS FOR 2014-2015 |                  |           |                  |                  | RESULTS FOR 2014-2015 |                    |                                     |                    |                  |
| QUARTER               | NEW CLUB<br>GOAL | NEW CLUBS | DROPPED<br>CLUBS | NET<br>GAIN/LOSS | QUARTER               | NEW MEMBER<br>GOAL | CHARTER AND<br>NEW MEMBERS<br>ADDED | DROPPED<br>MEMBERS | NET<br>GAIN/LOSS |
| JULY/AUG/SEPT         | 2                | 0         | 0                | 0                | JULY/AUG/SEPT         | 125                | 114                                 | 80                 | 34               |
| OCT/NOV/DEC           | 2                | 3         | 1                | 2                | OCT/NOV/DEC           | 80                 | 154                                 | 60                 | 94               |
| JAN/FEB/MAR           | 1                | 0         | 0                | 0                | JAN/FEB/MAR           | 35                 | 0                                   | 0                  | 0                |
| APR/MAY/JUNE          | 1                | 0         | 0                | 0                | APR/MAY/JUNE          | 10                 | 0                                   | 0                  | 0                |